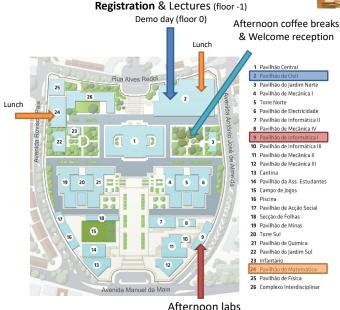

# **Today's Schedule**

All in Lisbon time:

- 9:00–10:30 Morning Lecture 1: Probability Theory Refresher
- 11:00-12:30 Morning Lecture 2: Introduction to Python
  - 12:30 Lunch (use the tickets provided in your envelope!)
- 14:00–16:30 Afternoon Labs
  - 17:00 Welcome reception (North garden)